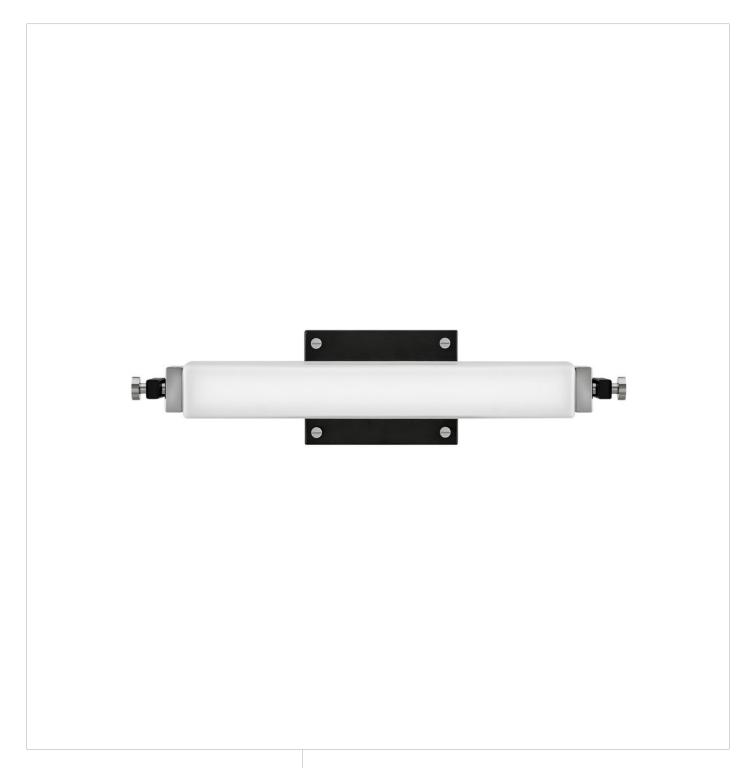

## 51090BK-CM

Rollins is both industrial in form and transitional in style. Unique rectangular etched opal glass has softly rounded edges offset by contrasting details on the backplate and the square knobs anchoring either end. This integrated LED design comes in two finish combinations, Black with Chrome and Black with Heritage Brass, and can be hung both vertically and horizontally.

FINISH: Black

GLASS: Etched Opal

WIDTH: 18"
HEIGHT: 4.3"
DEPTH: 0

**LIGHT SOURCE**: Integrated LED

HINKLEY 33000 Pin Oak Parkway Avon Lake, OH 44012 **PHONE: (440) 653-5500** Toll Free: 1 (800) 446-5539 hinkley.com