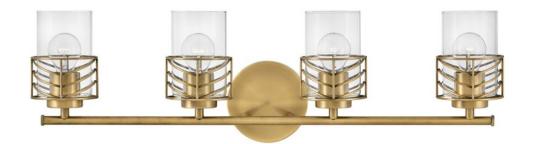

## 50264LCB

Della's unique chevron design casts beautiful shadows through clear glass. Transitional in style, Della is at home within a wide variety of décors - from bohemian to vintage mid-century to updated traditional. Available in a classic Black or a Lacquered Brass finish, this artistic family exudes stylish flair. FINISH: Lacquered Brass GLASS: Clear WIDTH: 33.8" HEIGHT: 9.5" DEPTH: 0 LIGHT SOURCE: Socketed WATTAGE: 4-12w Med. LED, 100w Equiv.