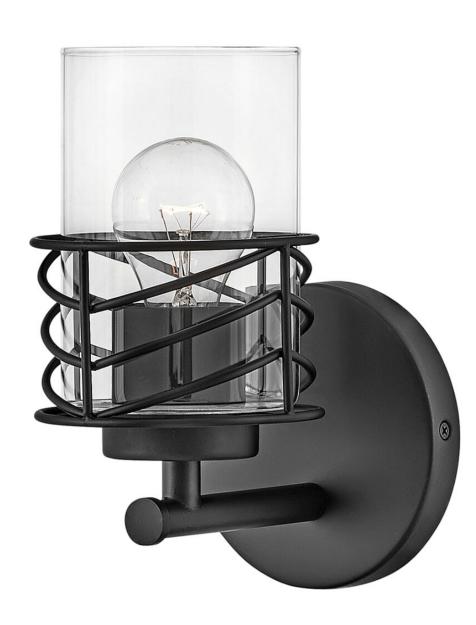

## DELLA

SMALL SINGLE LIGHT VANITY

## 50260BK

Della's unique chevron design casts beautiful shadows through clear glass. Transitional in style, Della is at home within a wide variety of décors - from bohemian to vintage mid-century to updated traditional. Available in a classic Black or a Lacquered Brass finish, this artistic family exudes stylish flair. FINISH: Black GLASS: Clear WIDTH: 5.5" HEIGHT: 9.5" DEPTH: 0 LIGHT SOURCE: Socketed WATTAGE: 1-12w Med. LED, 100w Equiv.