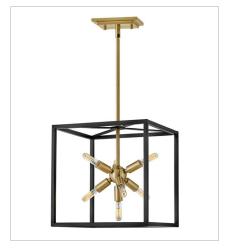

46318BLK
DOUBLE XL OPEN FRAME PENDANT
20" W, 82.8" H
Socketed
36-5w Cand. LED, 25w Equiv.

46313BLK
MEDIUM CONVERTIBLE PENDANT
13" W, 14" H
Socketed
7-5w Cand. LED, 60w Equiv.