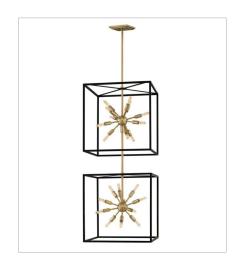

FINISH: Black with Warm Brass accents

46314BLK MEDIUM OPEN FRAME PENDANT 20" W, 21" H Socketed 12-5w Cand. LED, 40w Equiv.

46316BLK
LARGE OPEN FRAME TWO TIER
20" W, 51.5" H
Socketed
24-5w Cand. LED, 40w Equiv.