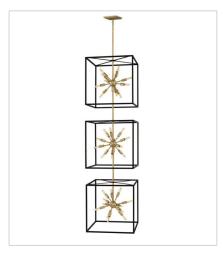

46318BLK
DOUBLE XL OPEN FRAME PENDANT
20" W, 82.8" H
Socketed
36-5w Cand. LED, 25w Equiv.

46313BLK
MEDIUM CONVERTIBLE PENDANT
13" W, 14" H
Socketed
7-5w Cand. LED, 60w Equiv.