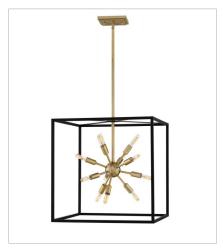

FINISH: Black with Warm Brass accents

46314BLK MEDIUM OPEN FRAME PENDANT 20" W, 21" H Socketed 12-5w Cand. LED, 40w Equiv.

46316BLK
LARGE OPEN FRAME TWO TIER
20" W, 51.5" H
Socketed
24-5w Cand. LED, 40w Equiv.