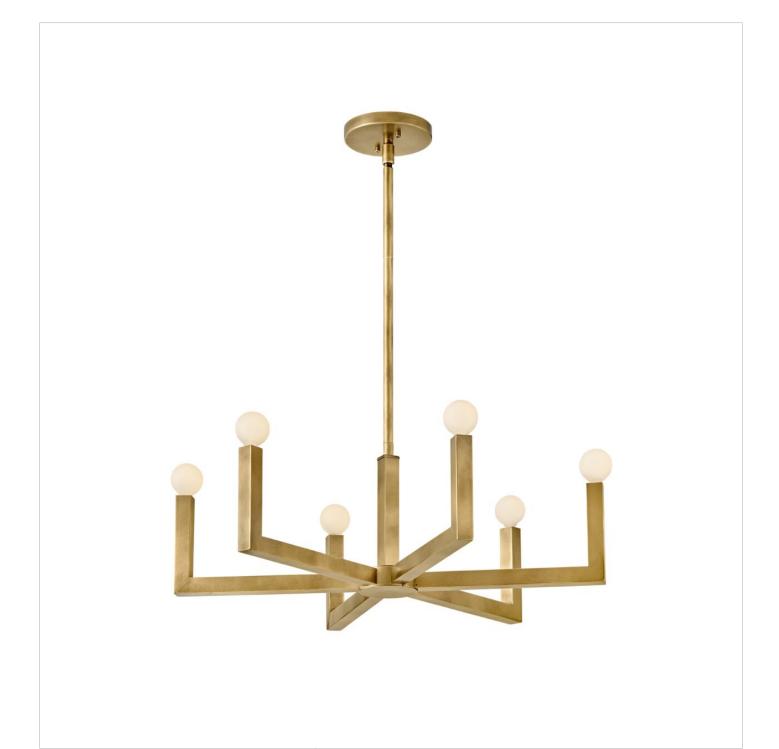

## **EZRA**

## MEDIUM SINGLE TIER CHANDELIER

## 45046HB

The Ezra family stunningly pairs minimalist elegance with an industrial edge. The strong square arms, sharp angles, and bold silhouette add dimensional appeal, bringing interest to dining rooms, foyers, kitchens, and beyond. Pairing Ezra with a globe-style bulb nails down the transitional, midcentury modern vibe.

FINISH: Heritage Brass

WIDTH: 27"
HEIGHT: 9"
DEPTH: 0

LIGHT SOURCE: Socketed

WATTAGE: 6-5w Cand. LED, 60w Equiv.

**HINKLEY** 33000 Pin Oak Parkway Avon Lake, OH 44012 **PHONE: (440) 653-5500** Toll Free: 1 (800) 446-5539 hinkley.com