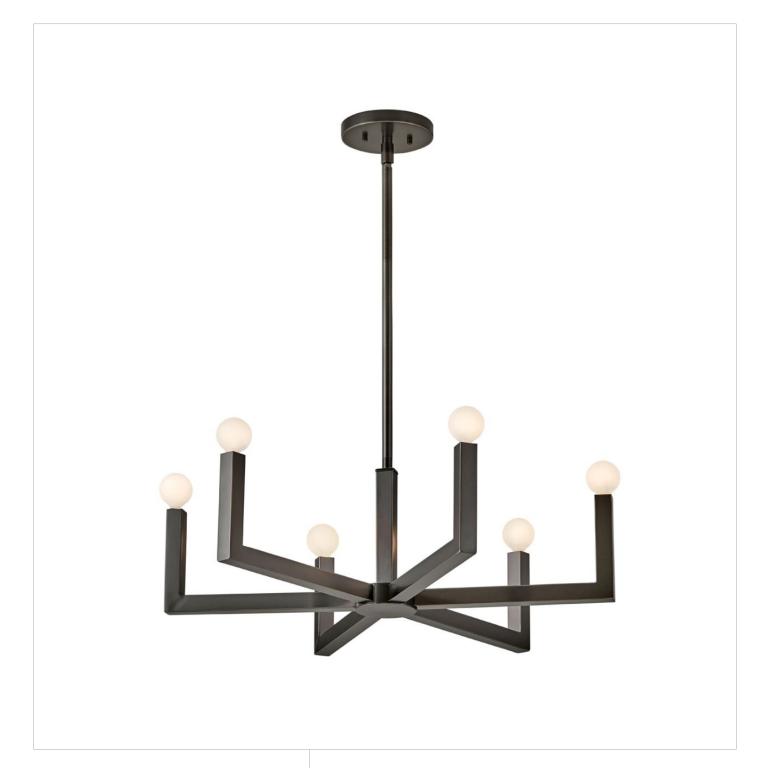

## **EZRA**

MEDIUM SINGLE TIER CHANDELIER

## 45046BX

The Ezra family stunningly pairs minimalist elegance with an industrial edge. The strong square arms, sharp angles, and bold silhouette add dimensional appeal, bringing interest to dining rooms, foyers, kitchens, and beyond. Pairing Ezra with a globe-style bulb nails down the transitional, midcentury modern vibe.

FINISH: Black Oxide

WIDTH: 27" HEIGHT: 9" DEPTH: 0

LIGHT SOURCE: Socketed

WATTAGE: 6-5w Cand. LED, 60w Equiv.

**HINKLEY** 33000 Pin Oak Parkway Avon Lake, OH 44012 **PHONE: (440) 653-5500** Toll Free: 1 (800) 446-5539 hinkley.com