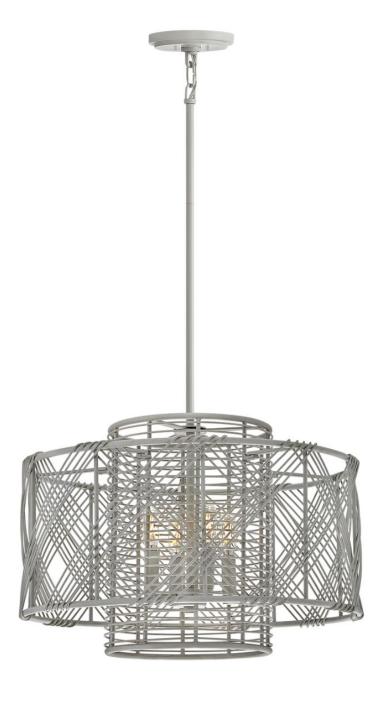

## NIKKO

#### LARGE CONVERTIBLE PENDANT

#### 41063LAW

Nikko is a stunning study in contrasts: simultaneously bold and airy, minimalist yet intricate. Its sleek wire design is woven into a striking pendant that evenly radiates light throughout. The transitional silhouette, infused with a subtle coastal nuance, is available in either Light Ashwood or Black finish options. Nikko is part of the Lisa McDennon Collection.

### FINISH: Light Ashwood WIDTH: 20.3" HEIGHT: 13.8" DEPTH: 0 LIGHT SOURCE: Socketed WATTAGE: 4-5w Cand. LED, 60w Equiv.