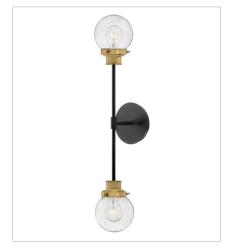

## POPPY

Poppy features clear seedy glass spheres that bubble out of refined, ribbed fitters to create a simple, yet sophisticated silhouette. The dual-finish combinations, Black with Brushed Nickel and Black with Heritage Brass, pair perfectly with a clean backplate or canopy and crisp crossbars to anchor this airy design. Poppy showcases mid-century style with a spectacular spin.

FINISH: Black with Heritage Brass accents GLASS: Clear Seedy

40692BK LARGE TWO LIGHT SCONCE 5.5" W, 28" H Socketed 2-8w Med. LED, 60w Equiv.

40698BK MEDIUM EIGHT LIGHT LINEAR 45" W, 22.3" H Socketed 8-8w Med. LED, 60w Equiv.