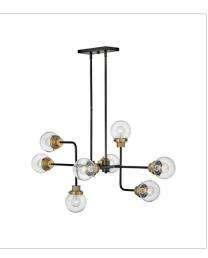

## POPPY

Poppy features clear seedy glass spheres that bubble out of refined, ribbed fitters to create a simple, yet sophisticated silhouette. The dual-finish combinations, Black with Brushed Nickel and Black with Heritage Brass, pair perfectly with a clean backplate or canopy and crisp crossbars to anchor this airy design. Poppy showcases mid-century style with a spectacular spin.

FINISH: Black with Heritage Brass accents GLASS: Clear Seedy

40692BK LARGE TWO LIGHT SCONCE 5.5" W, 28" H Socketed 2-8w Med. LED, 60w Equiv.

40698BK MEDIUM EIGHT LIGHT LINEAR 45" W, 22.3" H Socketed 8-8w Med. LED, 60w Equiv.