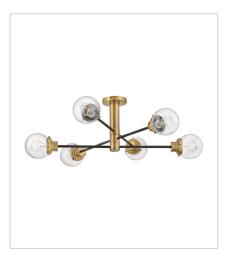

## POPPY

Poppy features clear seedy glass spheres that bubble out of refined, ribbed fitters to create a simple, yet sophisticated silhouette. The dual-finish combinations, Black with Brushed Nickel and Black with Heritage Brass, pair perfectly with a clean backplate or canopy and crisp crossbars to anchor this airy design. Poppy showcases mid-century style with a spectacular spin.

## 40696BK

LARGE ADJUSTABLE SEMI-FLUSH... 36" W, 12.5" H Socketed 6-8w Med. LED, 100w Equiv.

hinkley.com