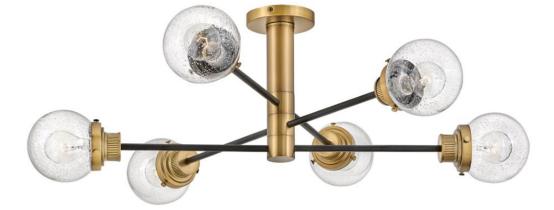

## POPPY

## LARGE ADJUSTABLE SEMI-FLUSH MOUNT

## 40696BK

Poppy features clear seedy glass spheres that bubble out of refined, ribbed fitters to create a simple, yet sophisticated silhouette. The dual-finish combinations, Black with Brushed Nickel and Black with Heritage Brass, pair perfectly with a clean backplate or canopy and crisp crossbars to anchor this airy design. Poppy showcases mid-century style with a spectacular spin.

## FINISH: Black GLASS: Clear Seedy WIDTH: 36" HEIGHT: 12.5" DEPTH: 0 LIGHT SOURCE: Socketed WATTAGE: 6-8w Med. LED, 100w Equiv.

HINKLEY

HINKLEY 33000 Pin Oak Parkway Avon Lake, OH 44012 PHONE: (440) 653-5500 Toll Free: 1 (800) 446-5539 hinkley.com