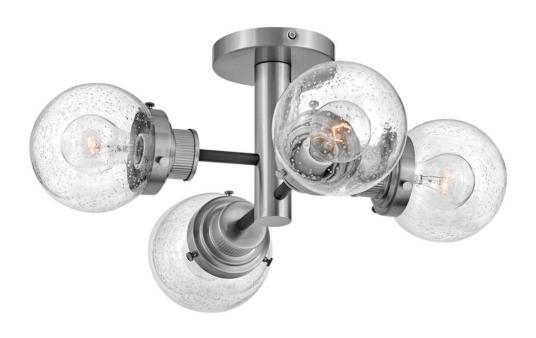

## **POPPY**

MEDIUM SEMI-FLUSH MOUNT

## 40693BK-BN

Poppy features clear seedy glass spheres that bubble out of refined, ribbed fitters to create a simple, yet sophisticated silhouette. The dual-finish combinations, Black with Brushed Nickel and Black with Heritage Brass, pair perfectly with a clean backplate or canopy and crisp crossbars to anchor this airy design. Poppy showcases mid-century style with a spectacular spin.

FINISH: Black

GLASS: Clear Seedy

WIDTH: 20" HEIGHT: 9" DEPTH: 0

**LIGHT SOURCE**: Socketed

WATTAGE: 4-8w Med. LED, 100w Equiv.

**HINKLEY** 33000 Pin Oak Parkway Avon Lake, OH 44012 **PHONE: (440) 653-5500** Toll Free: 1 (800) 446-5539 hinkley.com