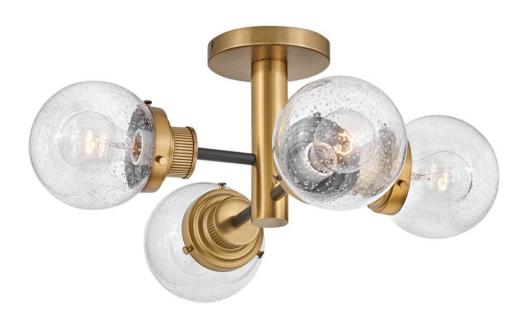

## **POPPY**

MEDIUM SEMI-FLUSH MOUNT

## 40693BK

Poppy features clear seedy glass spheres that bubble out of refined, ribbed fitters to create a simple, yet sophisticated silhouette. The dual-finish combinations, Black with Brushed Nickel and Black with Heritage Brass, pair perfectly with a clean backplate or canopy and crisp crossbars to anchor this airy design. Poppy showcases mid-century style with a spectacular spin.

FINISH: Black

GLASS: Clear Seedy

WIDTH: 20" HEIGHT: 9" DEPTH: 0

**LIGHT SOURCE**: Socketed

WATTAGE: 4-8w Med. LED, 100w Equiv.

**HINKLEY** 33000 Pin Oak Parkway Avon Lake, OH 44012 **PHONE: (440) 653-5500** Toll Free: 1 (800) 446-5539 hinkley.com