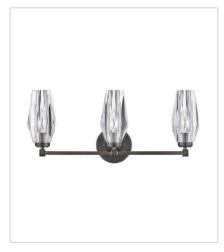

**52483BX**MEDIUM THREE LIGHT VANITY
23.5" W, 10.3" H
Socketed
3-5w Cand. LED, 60w Equiv.

38255BX
MEDIUM SINGLE TIER CHANDELIER
30" W, 22.8" H
Socketed
6-5w Cand. LED, 60w Equiv.

38256BX
MEDIUM EIGHT LIGHT LINEAR
46" W, 14" H
Socketed
8-5w Cand. LED, 60w Equiv.