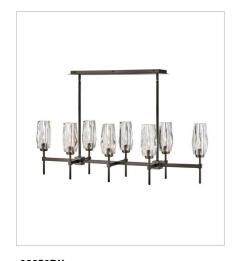

**52483BX**MEDIUM THREE LIGHT VANITY
23.5" W, 10.3" H
Socketed
3-5w Cand. LED, 60w Equiv.

38255BX
MEDIUM SINGLE TIER CHANDELIER
30" W, 22.8" H
Socketed
6-5w Cand. LED, 60w Equiv.

38256BX
MEDIUM EIGHT LIGHT LINEAR
46" W, 14" H
Socketed
8-5w Cand. LED, 60w Equiv.