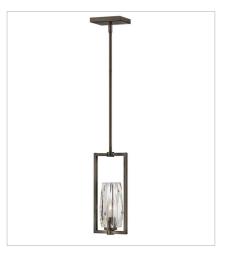

38257BX EXTRA SMALL PENDANT 6.5" W, 14" H Socketed 1-5w Cand. LED, 60w Equiv.

**HINKLEY** 33000 Pin Oak Parkway Avon Lake, OH 44012 **PHONE: (440) 653-5500** Toll Free: 1 (800) 446-5539 hinkley.com

An embodiment of modern elegance, Ana's faceted heavy-cut crystal gleams against a Black Oxide, Heritage Brass, or Polished Nickel finish. Like a piece of statement-making jewelry, Ana is the signature finishing touch in any setting.