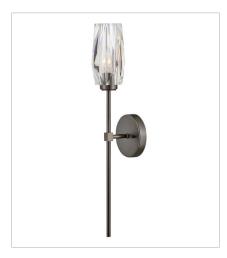

FINISH: Black Oxide

**GLASS:** Faceted Clear Crystal

38250BX LARGE SINGLE LIGHT SCONCE 5.3" W, 25" H Socketed 1-5w Cand. LED, 60w Equiv.

**52482BX**SMALL TWO LIGHT VANITY
13.8" W, 10.3" H
Socketed
2-5w Cand. LED, 60w Equiv.