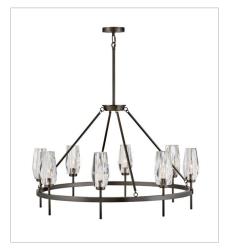

**52483BX**MEDIUM THREE LIGHT VANITY
23.5" W, 10.3" H
Socketed
3-5w Cand. LED, 60w Equiv.

38255BX
MEDIUM SINGLE TIER CHANDELIER
30" W, 22.8" H
Socketed
6-5w Cand. LED, 60w Equiv.

38256BX
MEDIUM EIGHT LIGHT LINEAR
46" W, 14" H
Socketed
8-5w Cand. LED, 60w Equiv.