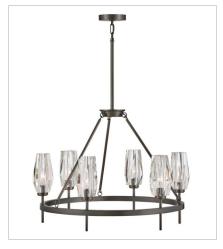

**52483BX**MEDIUM THREE LIGHT VANITY
23.5" W, 10.3" H
Socketed
3-5w Cand. LED, 60w Equiv.

38255BX
MEDIUM SINGLE TIER CHANDELIER
30" W, 22.8" H
Socketed
6-5w Cand. LED, 60w Equiv.

38256BX
MEDIUM EIGHT LIGHT LINEAR
46" W, 14" H
Socketed
8-5w Cand. LED, 60w Equiv.