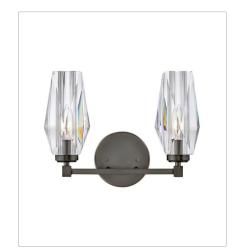

FINISH: Black Oxide

**GLASS:** Faceted Clear Crystal

38250BX LARGE SINGLE LIGHT SCONCE 5.3" W, 25" H Socketed 1-5w Cand. LED, 60w Equiv.

**52482BX**SMALL TWO LIGHT VANITY
13.8" W, 10.3" H
Socketed
2-5w Cand. LED, 60w Equiv.