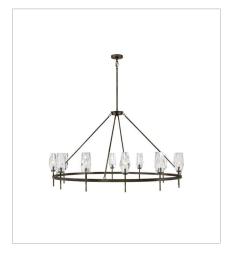

FINISH: Black Oxide

**GLASS**: Faceted Clear Crystal

38258BX LARGE SINGLE TIER CHANDELIER 36" W, 24.8" H Socketed 8-5w Cand. LED, 60w Equiv.

**38259BX**EXTRA LARGE SINGLE TIER CHA...
58" W, 32.3" H
Socketed
12-5w Cand. LED, 60w Equiv.