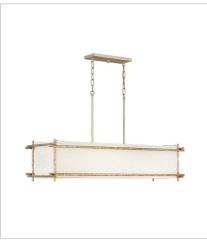

## TRESS

Tress approaches style from a different angle. The off-white textured fabric shade is biascut and framed in overlapping, hammered metal rods of Champagne Gold or Forged Iron. This simple structure translates into a sophisticated trapezoidal prism. Tress uses this natural look to add an organic feel to transitional decor.

## FINISH: Champagne Gold SHADE: Off-White Textured

**3670CPG** SINGLE LIGHT SCONCE 6" W, 20.8" H Socketed 1-5w Cand. LED, 60w Equiv.

**3676CPG** SIX LIGHT LINEAR 42" W, 23.3" H Socketed 6-5w Cand. LED, 60w Equiv.