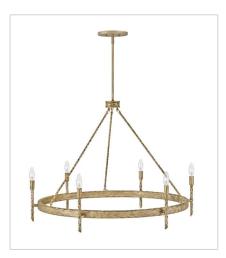

## TRESS

Tress approaches style from a different angle. The off-white textured fabric shade is biascut and framed in overlapping, hammered metal rods of Champagne Gold or Forged Iron. This simple structure translates into a sophisticated trapezoidal prism. Tress uses this natural look to add an organic feel to transitional decor.

## 3678CPG

LARGE SINGLE TIER CHANDELIER 36.3" W, 26" H Socketed 6-5w Cand. LED, 60w Equiv.