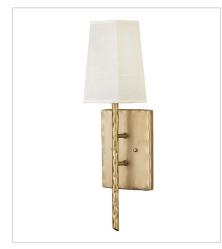

## TRESS

Tress approaches style from a different angle. The off-white textured fabric shade is biascut and framed in overlapping, hammered metal rods of Champagne Gold or Forged Iron. This simple structure translates into a sophisticated trapezoidal prism. Tress uses this natural look to add an organic feel to transitional decor.

## FINISH: Champagne Gold SHADE: Off-White Textured

**3670CPG** SINGLE LIGHT SCONCE 6" W, 20.8" H Socketed 1-5w Cand. LED, 60w Equiv.

**3676CPG** SIX LIGHT LINEAR 42" W, 23.3" H Socketed 6-5w Cand. LED, 60w Equiv.