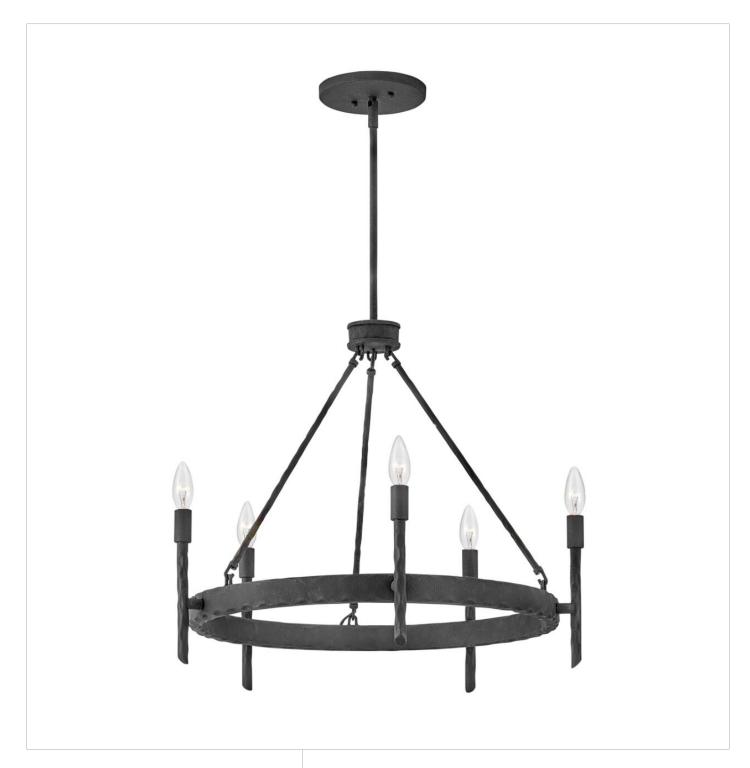

## **TRESS**

MEDIUM SINGLE TIER CHANDELIER

## 3675FE

Tress approaches style from a different angle. The off-white textured fabric shade is bias-cut and framed in overlapping, hammered metal rods of Champagne Gold or Forged Iron. This simple structure translates into a sophisticated trapezoidal prism. Tress uses this natural look to add an organic feel to transitional decor.

FINISH: Forged Iron

WIDTH: 25" HEIGHT: 21" DEPTH: 0

LIGHT SOURCE: Socketed

WATTAGE: 5-5w Cand. LED, 60w Equiv.

**HINKLEY** 33000 Pin Oak Parkway Avon Lake, OH 44012 **PHONE: (440) 653-5500** Toll Free: 1 (800) 446-5539 hinkley.com