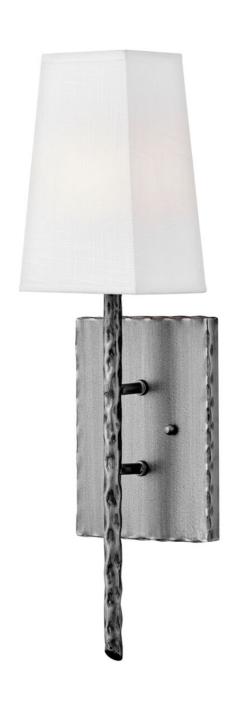

## **TRESS**

LARGE SINGLE LIGHT SCONCE

## 3670BNN

Tress approaches style from a different angle. The off-white textured fabric shade is bias-cut and framed in overlapping, hammered metal rods of Champagne Gold or Forged Iron. This simple structure translates into a sophisticated trapezoidal prism. Tress uses this natural look to add an organic feel to transitional decor.

**FINISH**: Burnished Nickel **SHADE**: Off-White Textured

WIDTH: 6"
HEIGHT: 20.8"
DEPTH: 0

**LIGHT SOURCE**: Socketed

WATTAGE: 1-5w Cand. LED, 60w Equiv.

**HINKLEY** 33000 Pin Oak Parkway Avon Lake, OH 44012 **PHONE: (440) 653-5500** Toll Free: 1 (800) 446-5539 hinkley.com