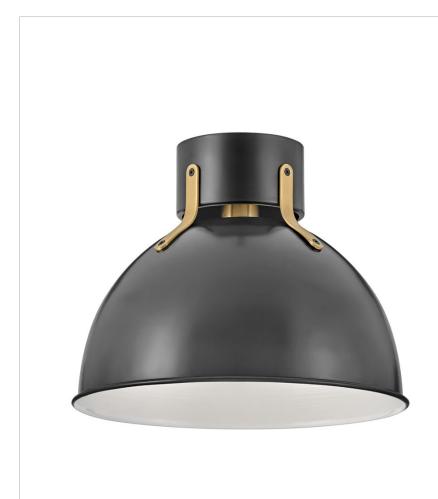

## ARGO

3481SK

SMALL FLUSH MOUNT

Argo is brilliantly basic in design but has all the right details to make it shine. The smooth lines of its dome have a vintage, industrial feel, but modern updates make Argo contemporary. Heavy straps and decorative screws secure the dome to the cap in this clean and stylish profile.

| DETAILS       |                                            |
|---------------|--------------------------------------------|
| FINISH:       | Satin Black                                |
| MATERIAL:     | Steel                                      |
| DIMMABLE:     | YES - WITH DIMMABLE<br>LAMP (NOT INCLUDED) |
|               |                                            |
| DIMENSIONS    |                                            |
| WIDTH:        | 13"                                        |
| HEIGHT:       | 10"                                        |
| WEIGHT:       | 3.8lb                                      |
|               |                                            |
| LIGHT SOURCE  |                                            |
| LIGHT SOURCE: | Socketed                                   |
| WATTAGE:      | 1-12w Med. LED, 100w<br>Equiv.             |
| VOLTAGE:      | 120v                                       |
|               |                                            |
|               |                                            |