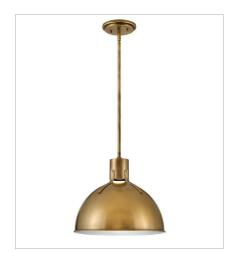

51113HB
MEDIUM THREE LIGHT VANITY
24.5" W, 7.5" H
Socketed
3-12w Med. LED, 100w Equiv.

3483HB LARGE PENDANT 20" W, 17" H Socketed 1-6.50w GU10 LED \*Included

3487HB
MEDIUM PENDANT
14" W, 12.3" H
Socketed
1-6.50w GU10 LED \*Included