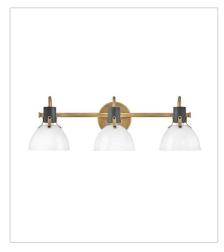

51113HB
MEDIUM THREE LIGHT VANITY
24.5" W, 7.5" H
Socketed
3-12w Med. LED, 100w Equiv.

3483HB LARGE PENDANT 20" W, 17" H Socketed 1-6.50w GU10 LED \*Included

3487HB
MEDIUM PENDANT
14" W, 12.3" H
Socketed
1-6.50w GU10 LED \*Included