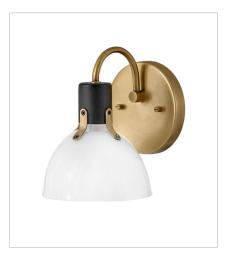

**FINISH**: Heritage Brass with Black accents, Heritage Brass

GLASS: Cased Opal, Clear Seedy

**51110HB**SMALL SINGLE LIGHT VANITY
6" W, 7.8" H
Socketed
1-12w Med. LED, 100w Equiv.

51112HB SMALL TWO LIGHT VANITY 18" W, 7.5" H Socketed 2-12w Med. LED, 100w Equiv.