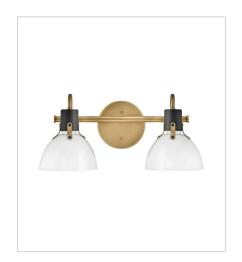

**FINISH**: Heritage Brass with Black accents, Heritage Brass

GLASS: Cased Opal, Clear Seedy

**51110HB**SMALL SINGLE LIGHT VANITY
6" W, 7.8" H
Socketed
1-12w Med. LED, 100w Equiv.

51112HB SMALL TWO LIGHT VANITY 18" W, 7.5" H Socketed 2-12w Med. LED, 100w Equiv.