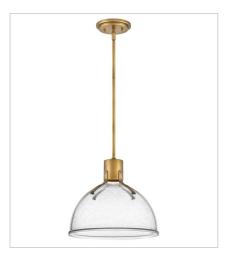

3487HB-CS
MEDIUM PENDANT
14" W, 12" H
Socketed
1-6.50w GU10 LED \*Included

HINKLEY 33000 Pin Oak Parkway Avon Lake, OH 44012 **PHONE: (440) 653-5500** Toll Free: 1 (800) 446-5539 hinkley.com