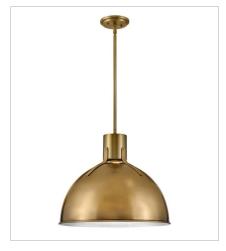

51113HB
MEDIUM THREE LIGHT VANITY
24.5" W, 7.5" H
Socketed
3-12w Med. LED, 100w Equiv.

3483HB LARGE PENDANT 20" W, 17" H Socketed 1-6.50w GU10 LED \*Included

3487HB
MEDIUM PENDANT
14" W, 12.3" H
Socketed
1-6.50w GU10 LED \*Included