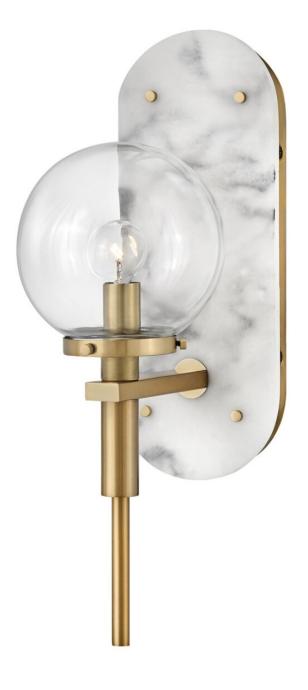

## 34590HB

An alluring profile that blends a vintage and modern aesthetic, Gilda is the best of both worlds. This showstopping sconce showcases a large clear glass globe atop a brass stem with contrasting rivets on a luxurious Black Marble or Faux Alabaster backplate. Gilda features a concealed on/off switch and removable cord and can be hardwired or plugged in.

FINISH: Heritage Brass GLASS: Clear WIDTH: 5.5" HEIGHT: 16.3" DEPTH: 0 LIGHT SOURCE: Socketed WATTAGE: 1-5w Cand. LED, 60w Equiv.

HINKLEY 33000 Pin Oak Parkway Avon Lake, OH 44012 PHONE: (440) 653-5500 Toll Free: 1 (800) 446-5539 hinkley.com