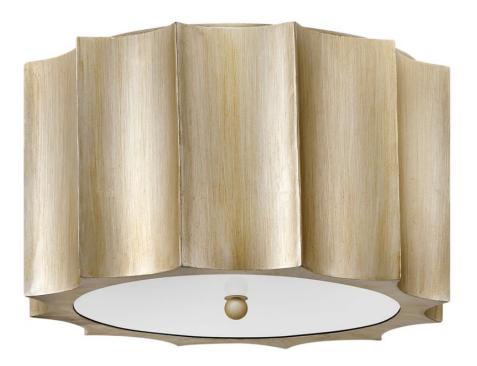

## GIA

MEDIUM FLUSH MOUNT

## 34094CPG

Gia is a vintage-inspired showstopper. Dramatic, handmade scalloped edges adorn the outer rim of each fixture to evoke old-world glamour while hand-painted Brushed Graphite and Champagne Gold finishes complete the look. The upscale design casts light through etched glass for a soft, warm glow.

FINISH: Champagne Gold

GLASS: Etched WIDTH: 14" HEIGHT: 7.8" DEPTH: 0

**LIGHT SOURCE**: Socketed

WATTAGE: 2-12w Med. LED, 60w Equiv.

**HINKLEY** 33000 Pin Oak Parkway Avon Lake, OH 44012 **PHONE: (440) 653-5500** Toll Free: 1 (800) 446-5539 hinkley.com