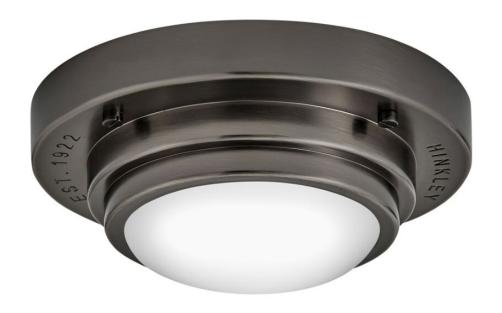

## **PORTE**

EXTRA SMALL FLUSH MOUNT OR SCONCE

## 32704BX

With coastal and industrial influences, Porte applies a stylish approach to the standard recessed light. With its integrated warm-dim LED light source Porte's domed etched opal glass casts an abundant amount of light to deliver both substance and style. Porte fixtures can also be used as wall sconces.

FINISH: Black Oxide GLASS: Etched Opal

WIDTH: 7"
HEIGHT: 2.3"
DEPTH: 0

LIGHT SOURCE: Integrated LED WATTAGE: 16w LED \*Included

**HINKLEY** 33000 Pin Oak Parkway Avon Lake, OH 44012 **PHONE: (440) 653-5500** Toll Free: 1 (800) 446-5539 hinkley.com