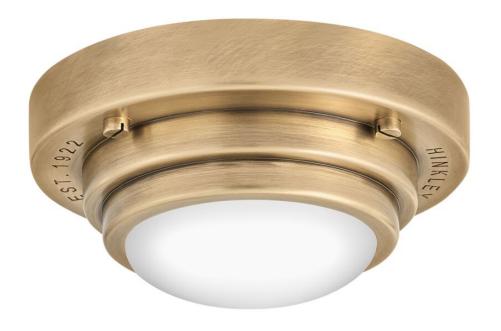

## 32703HB

With coastal and industrial influences, Porte applies a stylish approach to the standard recessed light. With its integrated warm-dim LED light source Porte's domed etched opal glass casts an abundant amount of light to deliver both substance and style. Porte fixtures can also be used as wall sconces.

FINISH: Heritage Brass GLASS: Etched Opal

**WIDTH**: 5.5" **HEIGHT**: 2" **DEPTH**: 0

LIGHT SOURCE: Integrated LED WATTAGE: 11w LED \*Included

HINKLEY 33000 Pin Oak Parkway Avon Lake, OH 44012 **PHONE: (440) 653-5500** Toll Free: 1 (800) 446-5539 hinkley.com