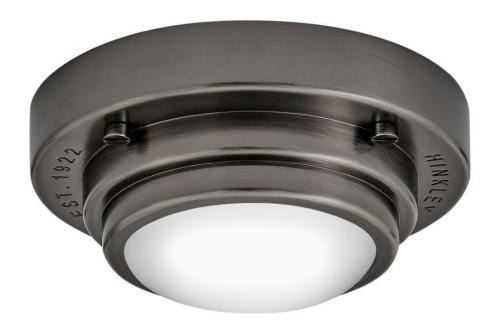

## **PORTE**

EXTRA SMALL FLUSH MOUNT OR SCONCE

## 32703BX

With coastal and industrial influences, Porte applies a stylish approach to the standard recessed light. With its integrated warm-dim LED light source Porte's domed etched opal glass casts an abundant amount of light to deliver both substance and style. Porte fixtures can also be used as wall sconces.

FINISH: Black Oxide GLASS: Etched Opal

**WIDTH**: 5.5" **HEIGHT**: 2" **DEPTH**: 0

LIGHT SOURCE: Integrated LED

**HINKLEY** 33000 Pin Oak Parkway Avon Lake, OH 44012 **PHONE: (440) 653-5500** Toll Free: 1 (800) 446-5539 hinkley.com