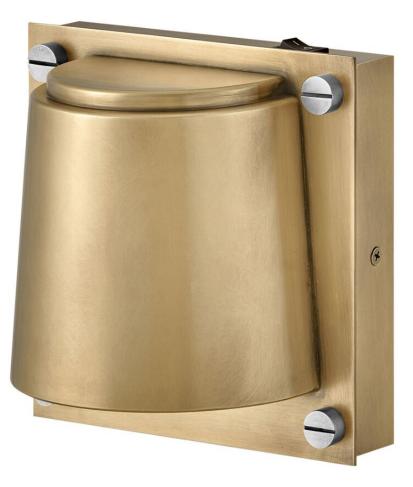

## SCOUT

## SMALL SINGLE LIGHT SCONCE

## 32530HB

Scout subtly catches your eye with its modern design and contrasting decorative screws. The bold, square style makes an impactful statement no matter where it lives, providing plenty of downward light for functionality. The Scout family of fixtures is the perfect balance of strong and functional. FINISH: Heritage Brass GLASS: Etched WIDTH: 6.8" HEIGHT: 6.8" DEPTH: 0 LIGHT SOURCE: Socketed WATTAGE: 1-6.50w GU10 LED \*Included