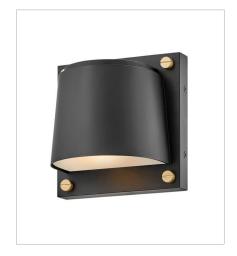

Scout subtly catches your eye with its modern design and contrasting decorative screws. The bold, square style makes an impactful statement no matter where it lives, providing plenty of downward light for functionality. The Scout family of fixtures is the perfect balance of strong and functional.

**FINISH**: Black, Black with Brass accents **GLASS**: Etched, Etched Lens

32530BK SMALL SINGLE LIGHT SCONCE 6.8" W, 6.8" H Socketed 1-6.50w GU10 LED \*Included

20020BK-LL
EXTRA SMALL WALL MOUNT LANTERN
6.5" W, 6.5" H
Socketed
1-6.50w GU10 LED \*Included