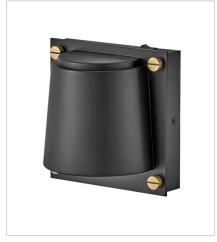

Scout subtly catches your eye with its modern design and contrasting decorative screws. The bold, square style makes an impactful statement no matter where it lives, providing plenty of downward light for functionality. The Scout family of fixtures is the perfect balance of strong and functional.

**FINISH**: Black, Black with Brass accents **GLASS**: Etched, Etched Lens

32530BK SMALL SINGLE LIGHT SCONCE 6.8" W, 6.8" H Socketed 1-6.50w GU10 LED \*Included

20020BK-LL
EXTRA SMALL WALL MOUNT LANTERN
6.5" W, 6.5" H
Socketed
1-6.50w GU10 LED \*Included