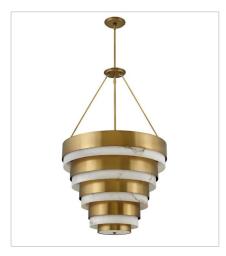

FINISH: Heritage Brass GLASS: Cloudstone

30180HB
MEDIUM LED SCONCE
12" W, 14" H
Integrated LED
16w LED \*Included

30184HB LARGE PENDANT 18" W, 26" H Socketed 4-5w Cand. LED, 60w Equiv.

30188HB MEDIUM MULTI TIER CHANDELIER 27.3" W, 44.5" H Socketed 8-5w Cand. LED, 60w Equiv.