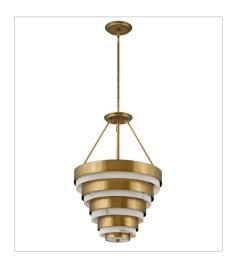

FINISH: Heritage Brass GLASS: Cloudstone

30180HB
MEDIUM LED SCONCE
12" W, 14" H
Integrated LED
16w LED \*Included

30184HB LARGE PENDANT 18" W, 26" H Socketed 4-5w Cand. LED, 60w Equiv.

30188HB MEDIUM MULTI TIER CHANDELIER 27.3" W, 44.5" H Socketed 8-5w Cand. LED, 60w Equiv.