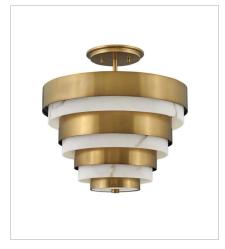

30183HB
MEDIUM SEMI-FLUSH MOUNT
15.5" W, 15.8" H
Socketed
3-5w Cand. LED, 60w Equiv.