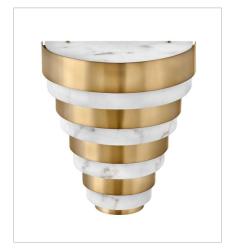

## **ECHELON**

lisa medennon

Breathing inspiration drawn from the classic style of Art Deco, Echelon, from our Lisa McDennon Collection, is a multi-tier style in a gleaming Heritage Brass finish. Through her global travels, Lisa McDennon pulls captivating style and trends and incorporates them into her product designs.

FINISH: Heritage Brass GLASS: Cloudstone

30180HB
MEDIUM LED SCONCE
12" W, 14" H
Integrated LED
16w LED \*Included

30184HB LARGE PENDANT 18" W, 26" H Socketed 4-5w Cand. LED, 60w Equiv.

30188HB MEDIUM MULTI TIER CHANDELIER 27.3" W, 44.5" H Socketed 8-5w Cand. LED, 60w Equiv.