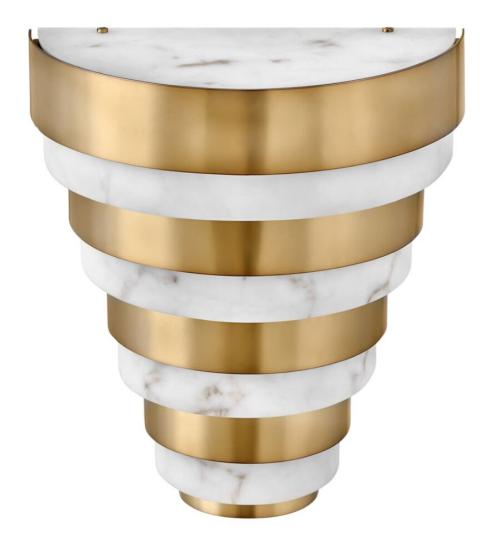

## 30180HB

Breathing inspiration drawn from the classic style of Art Deco, Echelon, from our Lisa McDennon Collection, is a multi-tier style in a gleaming Heritage Brass finish. Through her global travels, Lisa McDennon pulls captivating style and trends and incorporates them into her product designs.

**FINISH**: Heritage Brass **GLASS**: Cloudstone

**WIDTH**: 12"

HEIGHT: 14" DEPTH: 0

LIGHT SOURCE: Integrated LED WATTAGE: 16w LED \*Included

**HINKLEY** 33000 Pin Oak Parkway Avon Lake, OH 44012 **PHONE: (440) 653-5500** Toll Free: 1 (800) 446-5539 hinkley.com