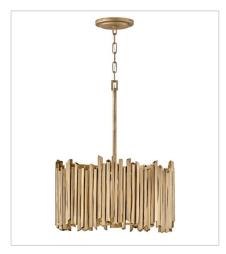

## **HANGING**

lisa medennon

Gleaming with both natural and glam influences, Roca makes a dramatic statement. Part of the Lisa McDennon Collection, this dazzling design stands apart with its striking sculptural silhouette. Roca radiates an edgy organic elegance with handmade, hand-painted square rods in Burnished Gold.

FINISH: Burnished Gold

30025BNG MEDIUM DRUM CHANDELIER 24" W, 26" H Socketed 5-5w Cand. LED, 60w Equiv.

30026BNG LARGE DRUM CHANDELIER 40" W, 25" H Socketed 8-14w Med. LED, 100w Equiv.

30023BNG LARGE CONVERTIBLE PENDANT 20" W, 26" H Socketed