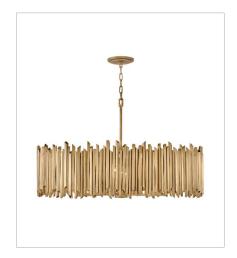

## **HANGING**

lisa medennon

Gleaming with both natural and glam influences, Roca makes a dramatic statement. Part of the Lisa McDennon Collection, this dazzling design stands apart with its striking sculptural silhouette. Roca radiates an edgy organic elegance with handmade, hand-painted square rods in Burnished Gold.

FINISH: Burnished Gold

30025BNG MEDIUM DRUM CHANDELIER 24" W, 26" H Socketed 5-5w Cand. LED, 60w Equiv.

30026BNG LARGE DRUM CHANDELIER 40" W, 25" H Socketed 8-14w Med. LED, 100w Equiv.

30023BNG LARGE CONVERTIBLE PENDANT 20" W, 26" H Socketed