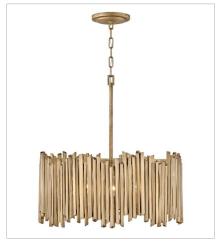

## **HANGING**

lisa medennon

Gleaming with both natural and glam influences, Roca makes a dramatic statement. Part of the Lisa McDennon Collection, this dazzling design stands apart with its striking sculptural silhouette. Roca radiates an edgy organic elegance with handmade, hand-painted square rods in Burnished Gold.

FINISH: Burnished Gold

30025BNG MEDIUM DRUM CHANDELIER 24" W, 26" H Socketed 5-5w Cand. LED, 60w Equiv.

30026BNG LARGE DRUM CHANDELIER 40" W, 25" H Socketed 8-14w Med. LED, 100w Equiv.

30023BNG LARGE CONVERTIBLE PENDANT 20" W, 26" H Socketed