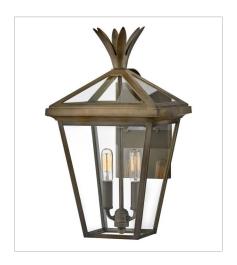

26094BU
MEDIUM WALL MOUNT LANTERN
10" W, 18" H
Socketed
2-5w Cand. LED, 60w Equiv. or 2-60w Cand.

26091BU LARGE POST TOP OR PIER MOUN... 10" W, 21.5" H Socketed 2-5w Cand. LED, 60w Equiv. or 2-60w Cand.