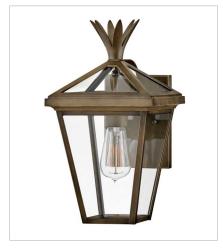

FINISH: Burnished Bronze

GLASS: Clear

26090BU
MEDIUM WALL MOUNT LANTERN
8" W, 14.5" H
Socketed
1-10w Med. LED, 100w Equiv. or 1-100

26092BU LARGE HANGING LANTERN 12" W, 21.5" H Socketed 3-5w Cand. LED, 60w Equiv. or 3-60w Cand.