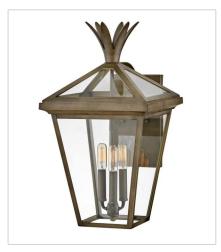

26094BU
MEDIUM WALL MOUNT LANTERN
10" W, 18" H
Socketed
2-5w Cand. LED, 60w Equiv. or 2-60w Cand.

26091BU LARGE POST TOP OR PIER MOUN... 10" W, 21.5" H Socketed 2-5w Cand. LED, 60w Equiv. or 2-60w Cand.