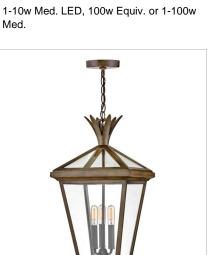

FINISH: Burnished Bronze

GLASS: Clear

26090BU
MEDIUM WALL MOUNT LANTERN
8" W, 14.5" H
Socketed
1-10w Med. LED, 100w Equiv. or 1-100

26092BU LARGE HANGING LANTERN 12" W, 21.5" H Socketed 3-5w Cand. LED, 60w Equiv. or 3-60w Cand.