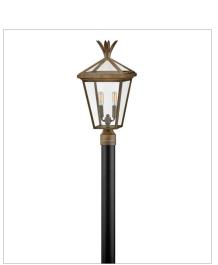

26094BU
MEDIUM WALL MOUNT LANTERN
10" W, 18" H
Socketed
2-5w Cand. LED, 60w Equiv. or 2-60w Cand.

26091BU LARGE POST TOP OR PIER MOUN... 10" W, 21.5" H Socketed 2-5w Cand. LED, 60w Equiv. or 2-60w Cand.