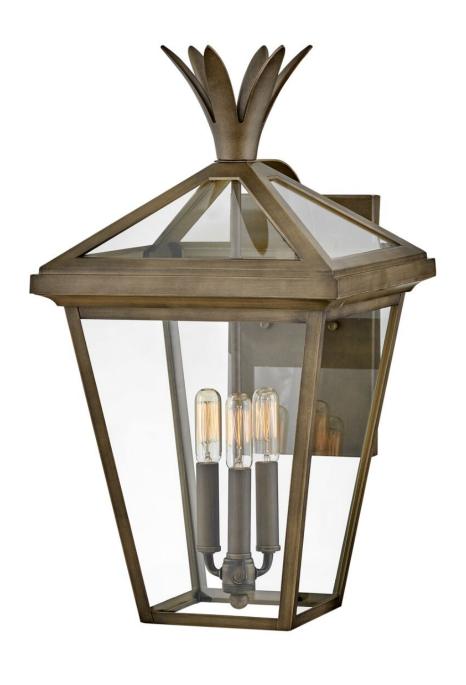

## **PALMA**

LARGE WALL MOUNT LANTERN

## 26095BU

Palma charmingly blends European elegance with timeless touches of the classic pineapple motif. Sophisticated and modern, Palma is infused with a dash of old-world glamour. This enduring design creates a balanced sensation of both refinement and ease as part of it's overall appeal.

FINISH: Burnished Bronze

GLASS: Clear WIDTH: 12" HEIGHT: 21.5" DEPTH: 0

**LIGHT SOURCE**: Socketed

WATTAGE: 3-5w Cand. LED, 60w Equiv. or 3-60w Cand.

**HINKLEY** 33000 Pin Oak Parkway Avon Lake, OH 44012 **PHONE: (440) 653-5500** Toll Free: 1 (800) 446-5539 hinkley.com