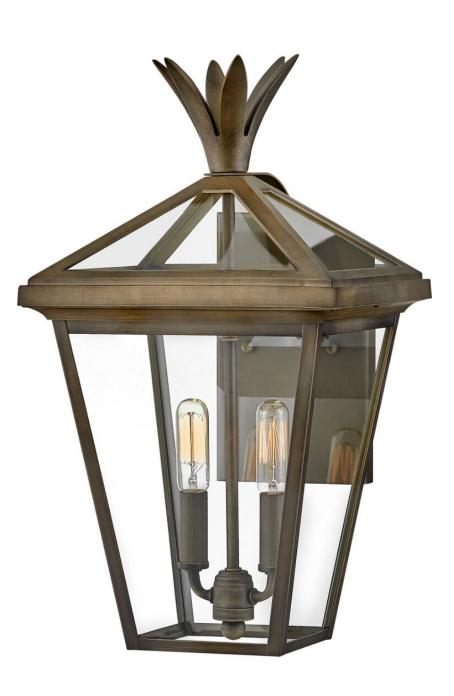

## 26094BU

Palma charmingly blends European elegance with timeless touches of the classic pineapple motif. Sophisticated and modern, Palma is infused with a dash of old-world glamour. This enduring design creates a balanced sensation of both refinement and ease as part of it's overall appeal.

FINISH: Burnished Bronze GLASS: Clear WIDTH: 10" HEIGHT: 18" DEPTH: 0 LIGHT SOURCE: Socketed WATTAGE: 2-5w Cand. LED, 60w Equiv. or 2-60w Cand.