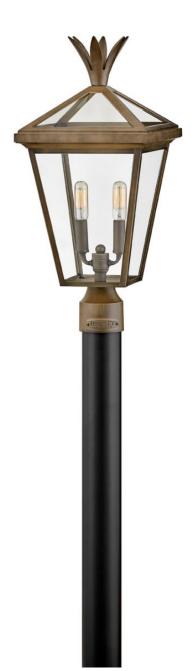

## 26091BU

Palma charmingly blends European elegance with timeless touches of the classic pineapple motif. Sophisticated and modern, Palma is infused with a dash of old-world glamour. This enduring design creates a balanced sensation of both refinement and ease as part of it's overall appeal.

FINISH: Burnished Bronze GLASS: Clear WIDTH: 10" HEIGHT: 21.5" DEPTH: 0 LIGHT SOURCE: Socketed WATTAGE: 2-5w Cand. LED, 60w Equiv. or 2-60w Cand.