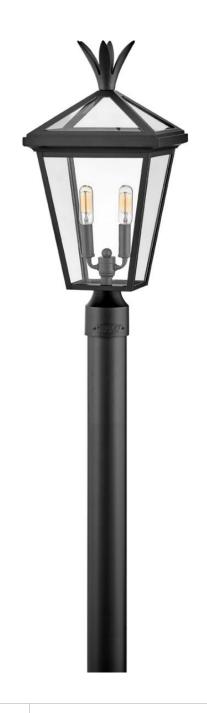

## **PALMA**

LARGE POST TOP OR PIER MOUNT LANTERN

## 26091BK

Palma charmingly blends European elegance with timeless touches of the classic pineapple motif. Sophisticated and modern, Palma is infused with a dash of old-world glamour. This enduring design creates a balanced sensation of both refinement and ease as part of it's overall appeal.

FINISH: Black GLASS: Clear WIDTH: 10" HEIGHT: 21.5" DEPTH: 0

**LIGHT SOURCE**: Socketed

WATTAGE: 2-5w Cand. LED, 60w Equiv. or 2-60w Cand.

**HINKLEY** 33000 Pin Oak Parkway Avon Lake, OH 44012 **PHONE: (440) 653-5500** Toll Free: 1 (800) 446-5539 hinkley.com