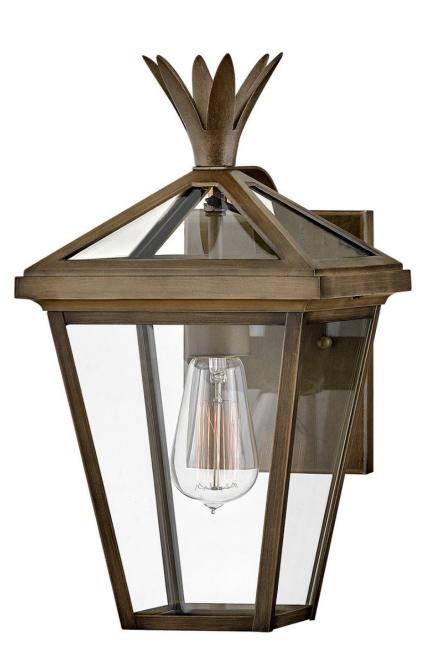

## PALMA

## MEDIUM WALL MOUNT LANTERN

## 26090BU

Palma charmingly blends European elegance with timeless touches of the classic pineapple motif. Sophisticated and modern, Palma is infused with a dash of old-world glamour. This enduring design creates a balanced sensation of both refinement and ease as part of it's overall appeal.

FINISH: Burnished Bronze GLASS: Clear WIDTH: 8" HEIGHT: 14.5" DEPTH: 0 LIGHT SOURCE: Socketed WATTAGE: 1-10w Med. LED, 100w Equiv. or 1-100w Med.