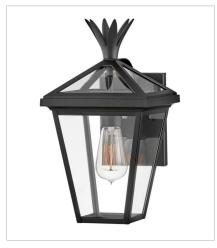

FINISH: Black GLASS: Clear

26090BK
MEDIUM WALL MOUNT LANTERN
8" W, 14.5" H
Socketed
1-10w Med. LED, 100w Equiv. or 1-100w
Med.

26092BK LARGE HANGING LANTERN 12" W, 21.5" H Socketed 3-5w Cand. LED, 60w Equiv. or 3-60w Cand.