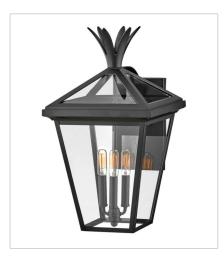

26095BK

LARGE WALL MOUNT LANTERN
12" W, 21.5" H

Socketed
3-5w Cand. LED, 60w Equiv. or 3-60w Cand.