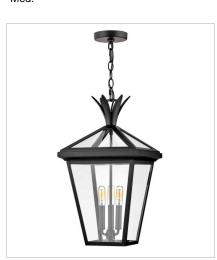

FINISH: Black GLASS: Clear

26090BK
MEDIUM WALL MOUNT LANTERN
8" W, 14.5" H
Socketed
1-10w Med. LED, 100w Equiv. or 1-100w
Med.

26092BK LARGE HANGING LANTERN 12" W, 21.5" H Socketed 3-5w Cand. LED, 60w Equiv. or 3-60w Cand.