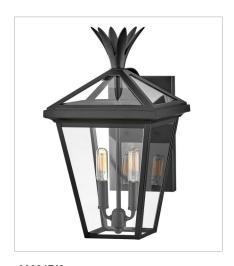

26095BK

LARGE WALL MOUNT LANTERN
12" W, 21.5" H

Socketed
3-5w Cand. LED, 60w Equiv. or 3-60w Cand.