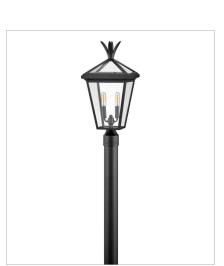

26094BK
MEDIUM WALL MOUNT LANTERN
10" W, 18" H
Socketed
2-5w Cand. LED, 60w Equiv. or 2-60w Cand.

26091BK LARGE POST TOP OR PIER MOUN... 10" W, 21.5" H Socketed 2-5w Cand. LED, 60w Equiv. or 2-60w Cand.