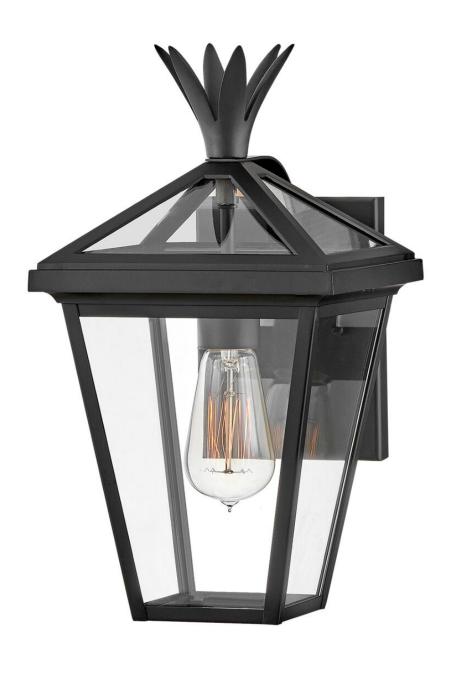

## **PALMA**

MEDIUM WALL MOUNT LANTERN

## 26090BK

Palma charmingly blends European elegance with timeless touches of the classic pineapple motif. Sophisticated and modern, Palma is infused with a dash of old-world glamour. This enduring design creates a balanced sensation of both refinement and ease as part of it's overall appeal.

FINISH: Black GLASS: Clear WIDTH: 8" HEIGHT: 14.5" DEPTH: 0

**LIGHT SOURCE**: Socketed

WATTAGE: 1-10w Med. LED, 100w Equiv. or 1-100w Med.

**HINKLEY** 33000 Pin Oak Parkway Avon Lake, OH 44012 **PHONE: (440) 653-5500** Toll Free: 1 (800) 446-5539 hinkley.com