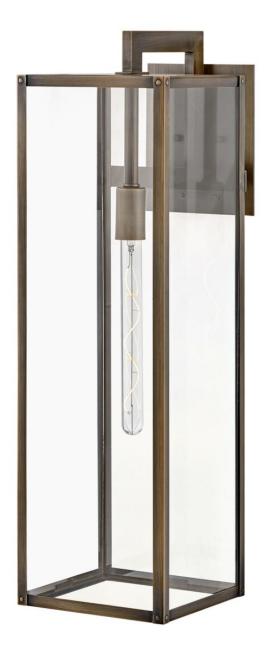

## MAX

LARGE WALL MOUNT LANTERN

## 2598BU-LL

Simple, clean-cut, yet captivating, Max is an instant classic, perfect for a myriad of outdoor spaces. Max's simple construction and hand-welded aluminum frame embodies the modern inspiration behind the design. Surrounded by clear glass panels, it yields architectural simplicity for the touch of contemporary we crave.

FINISH: Burnished Bronze

GLASS: Clear WIDTH: 9" HEIGHT: 31" DEPTH: 0

**LIGHT SOURCE**: Socketed

WATTAGE: 1-4w Med. LED \*Included

**HINKLEY** 33000 Pin Oak Parkway Avon Lake, OH 44012 **PHONE: (440) 653-5500** Toll Free: 1 (800) 446-5539 hinkley.com