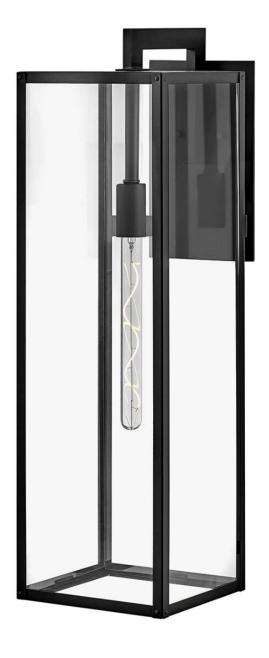

## MAX

LARGE WALL MOUNT LANTERN

## 2598BK-LL

Simple, clean-cut, yet captivating, Max is an instant classic, perfect for a myriad of outdoor spaces. Max's simple construction and hand-welded aluminum frame embodies the modern inspiration behind the design. Surrounded by clear glass panels, it yields architectural simplicity for the touch of contemporary we crave.

FINISH: Black GLASS: Clear WIDTH: 9" HEIGHT: 31" DEPTH: 0

**LIGHT SOURCE**: Socketed

WATTAGE: 1-4w Med. LED \*Included

**HINKLEY** 33000 Pin Oak Parkway Avon Lake, OH 44012 **PHONE: (440) 653-5500** Toll Free: 1 (800) 446-5539 hinkley.com