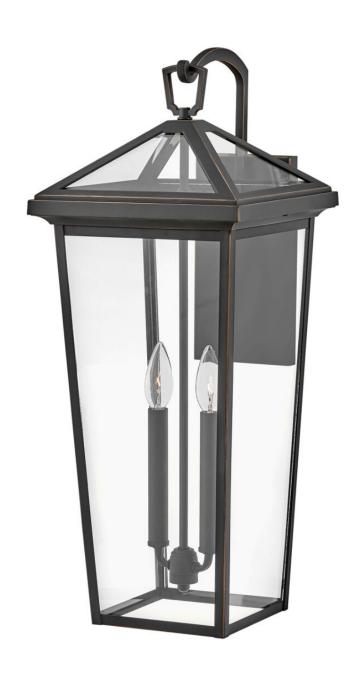

## 25658OZ-LL

The clean and classic design of Alford Place is the epitome of timeless elegance. The precision die-cast frame and top loop paired with a sealed glass roof provide excellent illumination from all sides. Part of the Estate Series, Alford Place is designed to meet the needs of expansive properties, offering a breadth of fixtures defined by coordinating composition, enduring architecture, and time-honored craftsmanship.

FINISH: Oil Rubbed Bronze

GLASS: Clear WIDTH: 10" HEIGHT: 25" DEPTH: 0

**LIGHT SOURCE**: Socketed

WATTAGE: 2-2w Cand. LED \*Included

**HINKLEY** 33000 Pin Oak Parkway Avon Lake, OH 44012 **PHONE: (440) 653-5500** Toll Free: 1 (800) 446-5539 hinkley.com