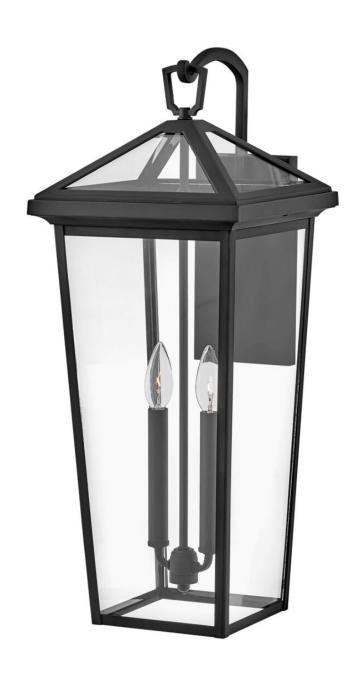

## **ALFORD PLACE**

LARGE TALL WALL MOUNT LANTERN

## 25658MB-LL

The clean and classic design of Alford Place is the epitome of timeless elegance. The precision die-cast frame and top loop paired with a sealed glass roof provide excellent illumination from all sides. Part of the Estate Series, Alford Place is designed to meet the needs of expansive properties, offering a breadth of fixtures defined by coordinating composition, enduring architecture, and time-honored craftsmanship.

FINISH: Museum Black

GLASS: Clear WIDTH: 10" HEIGHT: 25" DEPTH: 0

**LIGHT SOURCE**: Socketed

WATTAGE: 2-2w Cand. LED \*Included

**HINKLEY** 33000 Pin Oak Parkway Avon Lake, OH 44012 **PHONE: (440) 653-5500** Toll Free: 1 (800) 446-5539 hinkley.com