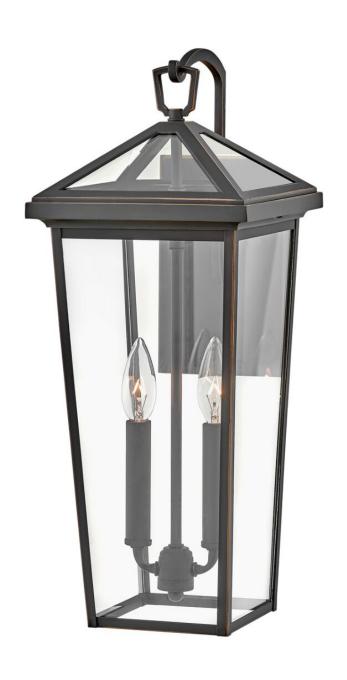

## **ALFORD PLACE**

MEDIUM TALL WALL MOUNT LANTERN

## 256550Z-LL

The clean and classic design of Alford Place is the epitome of timeless elegance. The precision die-cast frame and top loop paired with a sealed glass roof provide excellent illumination from all sides. Part of the Estate Series, Alford Place is designed to meet the needs of expansive properties, offering a breadth of fixtures defined by coordinating composition, enduring architecture, and time-honored craftsmanship.

FINISH: Oil Rubbed Bronze

GLASS: Clear WIDTH: 8" HEIGHT: 20" DEPTH: 0

**LIGHT SOURCE**: Socketed

WATTAGE: 2-4w Cand. LED \*Included

HINKLEY 33000 Pin Oak Parkway Avon Lake, OH 44012 **PHONE: (440) 653-5500** Toll Free: 1 (800) 446-5539 hinkley.com