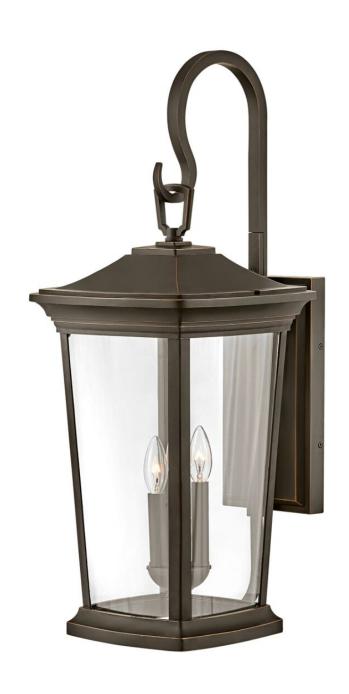

## **BROMLEY**

LARGE WALL MOUNT LANTERN

## 2369OZ

Bromley's handsome silhouette features an updated traditional design that combines elegant and stately details. These dignified die-cast aluminum fixtures convey sophistication that complements any façade. Specialty touches such as a "Shepherd's Hook" decorative scrolled arm highlight Bromley's homage to tradition and quality.

FINISH: Oil Rubbed Bronze

GLASS: Clear WIDTH: 12" HEIGHT: 30" DEPTH: 0

**LIGHT SOURCE**: Socketed

WATTAGE: 3-5w Cand. LED, 60w Equiv.

**HINKLEY** 33000 Pin Oak Parkway Avon Lake, OH 44012 **PHONE: (440) 653-5500** Toll Free: 1 (800) 446-5539 hinkley.com