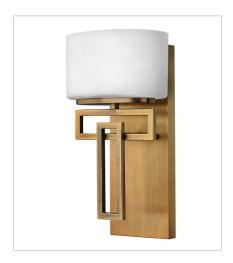

# 5100BR

SINGLE LIGHT VANITY 7.3" W, 12" H Socketed

1-60w G-9 \*Included or 1-5w G9 LED, 60w Equiv.