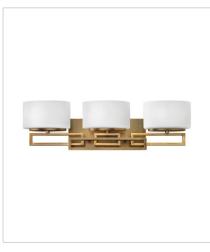

### 5103BR

THREE LIGHT VANITY 25" W, 6.8" H

Socketed

3-60w G-9 \*Included or 3-5w G9 LED, 60w

Equiv.