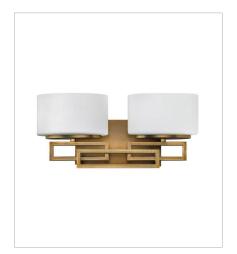

#### 5102BR

TWO LIGHT VANITY 16.3" W, 6.8" H

Socketed

2-60w G-9 \*Included or 2-5w G9 LED, 60w Equiv.