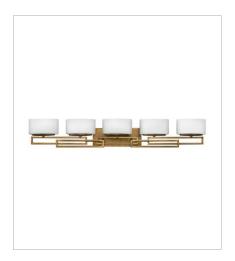

#### 5105BR

FIVE LIGHT VANITY 43" W, 6.8" H Socketed 5-60w G-9 \*Included or 5-5w G9 LED, 60w

Equiv.