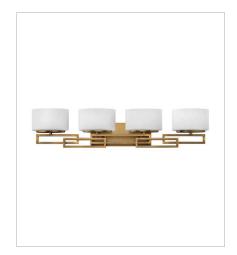

## 5104BR

Equiv.

FOUR LIGHT VANITY 34" W, 6.8" H Socketed 4-60w G-9 \*Included or 4-5w G9 LED, 60w