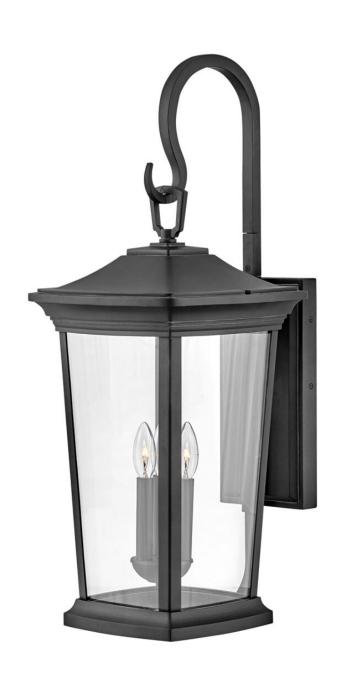

## **BROMLEY**

LARGE WALL MOUNT LANTERN

## 2369MB-LL

Bromley's handsome silhouette features an updated traditional design that combines elegant and stately details. These dignified die-cast aluminum fixtures convey sophistication that complements any façade. Specialty touches such as a "Shepherd's Hook" decorative scrolled arm highlight Bromley's homage to tradition and quality.

FINISH: Museum Black

GLASS: Clear WIDTH: 12" HEIGHT: 30" DEPTH: 0

**LIGHT SOURCE**: Socketed

WATTAGE: 3-4w Cand. LED \*Included

**HINKLEY** 33000 Pin Oak Parkway Avon Lake, OH 44012 **PHONE: (440) 653-5500** Toll Free: 1 (800) 446-5539 hinkley.com