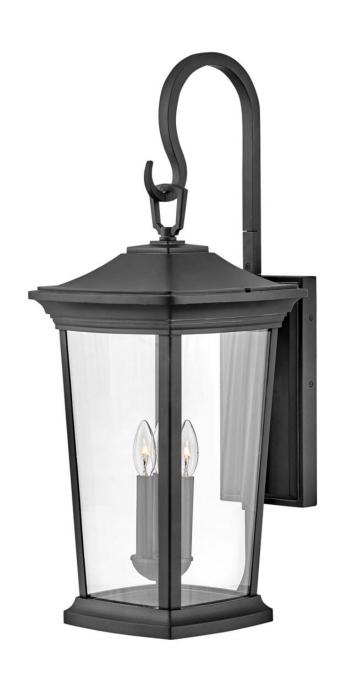

## **BROMLEY**

LARGE WALL MOUNT LANTERN

## 2369MB

Bromley's handsome silhouette features an updated traditional design that combines elegant and stately details. These dignified die-cast aluminum fixtures convey sophistication that complements any façade. Specialty touches such as a "Shepherd's Hook" decorative scrolled arm highlight Bromley's homage to tradition and quality.

FINISH: Museum Black

GLASS: Clear WIDTH: 12" HEIGHT: 30" DEPTH: 0

**LIGHT SOURCE**: Socketed

WATTAGE: 3-5w Cand. LED, 60w Equiv.

**HINKLEY** 33000 Pin Oak Parkway Avon Lake, OH 44012 **PHONE: (440) 653-5500** Toll Free: 1 (800) 446-5539 hinkley.com