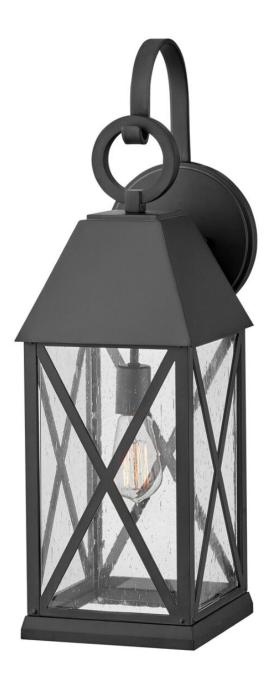

## BRIAR

## LARGE WALL MOUNT LANTERN

## 23305MB

Briar is a cozy cottage, English Tudor-inspired lantern with distinct design elements including beautiful cross bars and a dramatic loop in a deep Museum Black finish for extra impact. This classic and stately fixture is at home in any traditional environment that's craving a hint of European charm.

FINISH: Museum Black GLASS: Clear Seedy WIDTH: 8" HEIGHT: 25.8" DEPTH: 0 LIGHT SOURCE: Socketed WATTAGE: 1-12w Med. LED, 100w Equiv.