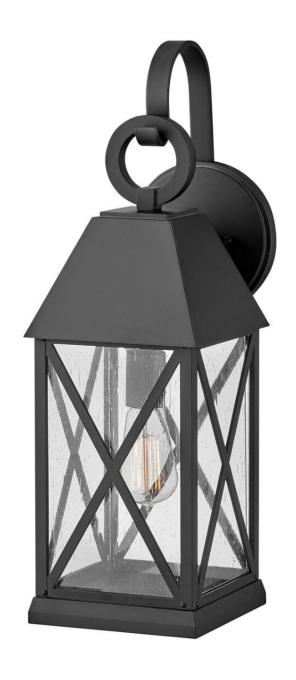

## **BRIAR**

LARGE WALL MOUNT LANTERN

## 23304MB

Briar is a cozy cottage, English Tudor-inspired lantern with distinct design elements including beautiful cross bars and a dramatic loop in a deep Museum Black finish for extra impact. This classic and stately fixture is at home in any traditional environment that's craving a hint of European charm.

FINISH: Museum Black
GLASS: Clear Seedy

WIDTH: 7"
HEIGHT: 21.8"
DEPTH: 0

**LIGHT SOURCE**: Socketed

WATTAGE: 1-12w Med. LED, 100w Equiv.

**HINKLEY** 33000 Pin Oak Parkway Avon Lake, OH 44012 **PHONE: (440) 653-5500** Toll Free: 1 (800) 446-5539 hinkley.com