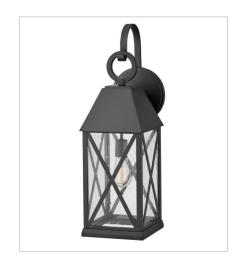

FINISH: Museum Black GLASS: Clear Seedy

23300MB
MEDIUM WALL MOUNT LANTERN
6" W, 16" H
Socketed
1-12w Med. LED, 100w Equiv.

23305MB LARGE WALL MOUNT LANTERN 8" W, 25.8" H Socketed 1-12w Med. LED, 100w Equiv.