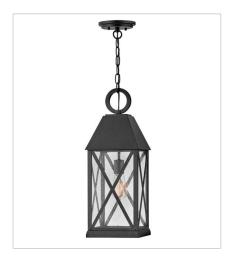

## **HANGING**

Briar is a cozy cottage, English Tudor-inspired lantern with distinct design elements including beautiful cross bars and a dramatic loop in a deep Museum Black finish for extra impact. This classic and stately fixture is at home in any traditional environment that's craving a hint of European charm.

23302MB LARGE HANGING LANTERN 8" W, 23" H Socketed 1-12w Med. LED, 100w Equiv.

23301MB LARGE POST TOP OR PIER MOUN... 8" W, 25" H Socketed 1-12w Med. LED, 100w Equiv.