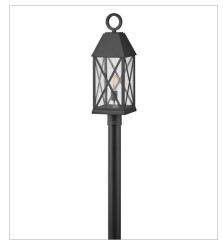

23302MB LARGE HANGING LANTERN 8" W, 23" H Socketed 1-12w Med. LED, 100w Equiv.

23301MB LARGE POST TOP OR PIER MOUN... 8" W, 25" H Socketed 1-12w Med. LED, 100w Equiv.