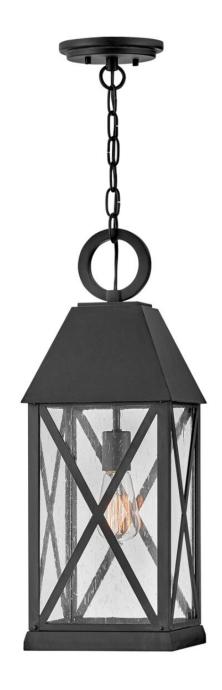

## **BRIAR**

LARGE HANGING LANTERN

## 23302MB

Briar is a cozy cottage, English Tudor-inspired lantern with distinct design elements including beautiful cross bars and a dramatic loop in a deep Museum Black finish for extra impact. This classic and stately fixture is at home in any traditional environment that's craving a hint of European charm.

FINISH: Museum Black
GLASS: Clear Seedy

WIDTH: 8"
HEIGHT: 23"
DEPTH: 0

**LIGHT SOURCE**: Socketed

WATTAGE: 1-12w Med. LED, 100w Equiv.

**HINKLEY** 33000 Pin Oak Parkway Avon Lake, OH 44012 **PHONE: (440) 653-5500** Toll Free: 1 (800) 446-5539 hinkley.com