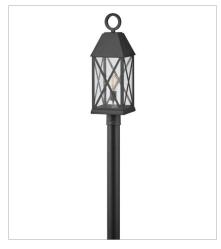

## **POST MOUNT**

Briar is a cozy cottage, English Tudor-inspired lantern with distinct design elements including beautiful cross bars and a dramatic loop in a deep Museum Black finish for extra impact. This classic and stately fixture is at home in any traditional environment that's craving a hint of European charm.

23302MB LARGE HANGING LANTERN 8" W, 23" H Socketed 1-12w Med. LED, 100w Equiv.

23301MB LARGE POST TOP OR PIER MOUN... 8" W, 25" H Socketed 1-12w Med. LED, 100w Equiv.