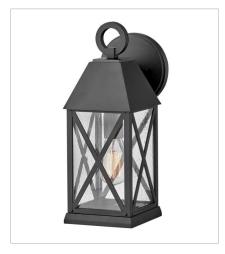

FINISH: Museum Black GLASS: Clear Seedy

23300MB
MEDIUM WALL MOUNT LANTERN
6" W, 16" H
Socketed
1-12w Med. LED, 100w Equiv.

23305MB LARGE WALL MOUNT LANTERN 8" W, 25.8" H Socketed 1-12w Med. LED, 100w Equiv.