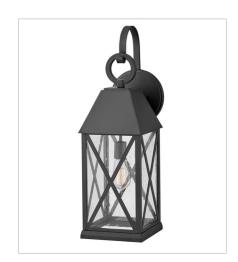

FINISH: Museum Black GLASS: Clear Seedy

23300MB
MEDIUM WALL MOUNT LANTERN
6" W, 16" H
Socketed
1-12w Med. LED, 100w Equiv.

23305MB LARGE WALL MOUNT LANTERN 8" W, 25.8" H Socketed 1-12w Med. LED, 100w Equiv.