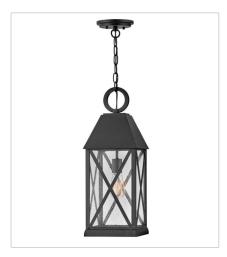

23302MB LARGE HANGING LANTERN 8" W, 23" H Socketed 1-12w Med. LED, 100w Equiv.

23301MB LARGE POST TOP OR PIER MOUN... 8" W, 25" H Socketed 1-12w Med. LED, 100w Equiv.