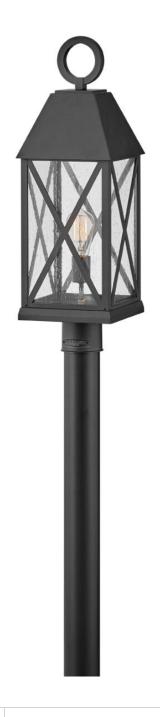

## **BRIAR**

LARGE POST TOP OR PIER MOUNT LANTERN

## 23301MB

Briar is a cozy cottage, English Tudor-inspired lantern with distinct design elements including beautiful cross bars and a dramatic loop in a deep Museum Black finish for extra impact. This classic and stately fixture is at home in any traditional environment that's craving a hint of European charm.

FINISH: Museum Black
GLASS: Clear Seedy

WIDTH: 8"
HEIGHT: 25"
DEPTH: 0

**LIGHT SOURCE**: Socketed

WATTAGE: 1-12w Med. LED, 100w Equiv.

**HINKLEY** 33000 Pin Oak Parkway Avon Lake, OH 44012 **PHONE: (440) 653-5500** Toll Free: 1 (800) 446-5539 hinkley.com